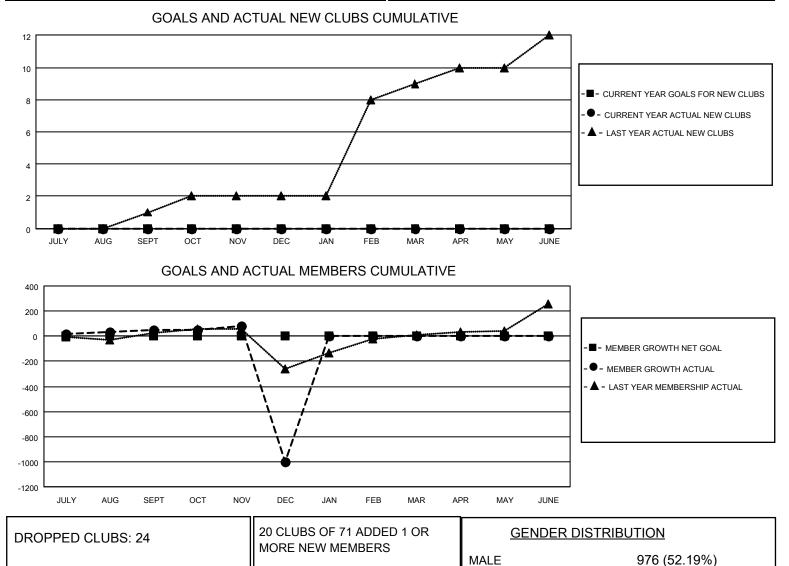

## LOCATION PHILIPPINES

District 301 E

Results as of: 12/31/2022

| Clubs                 |               |           |               | Members               |                         |                         |                                                    |
|-----------------------|---------------|-----------|---------------|-----------------------|-------------------------|-------------------------|----------------------------------------------------|
| RESULTS FOR 2022-2023 |               |           |               | RESULTS FOR 2022-2023 |                         |                         |                                                    |
| QUARTER               | NEW CLUB GOAL | NEW CLUBS | DROPPED CLUBS | QUARTER               | MBER GROWTH NET<br>GOAL | MEMBER GROWTH<br>ACTUAL | DROPPED<br>MEMBERS ACTUAL<br>(including transfers) |
| JULY/AUG/SEPT         | 0             | 0         | 0             | JULY/AUG/SEPT         | 0                       | 134                     | 68                                                 |
| OCT/NOV/DEC           | 0             | 0         | 24            | OCT/NOV/DEC           | 0                       | 56                      | 1,107                                              |
| JAN/FEB/MAR           | 0             | 0         | 0             | JAN/FEB/MAR           | 0                       | 0                       | 0                                                  |
| APR/MAY/JUNE          | 0             | 0         | 0             | APR/MAY/JUNE          | 0                       | 0                       | 0                                                  |

FEMALE

NON BINARY

PREFER NOT TO ANSWER

TOTAL FAMILY UNIT MEMBERS

FAMILY MEMBERS PAYING HALF DUES

OTHER TOTAL

DECEASED

CLUB CANCELLED

503

895 (47.86%) 0 (0.00%)

-1 (-0.05%)